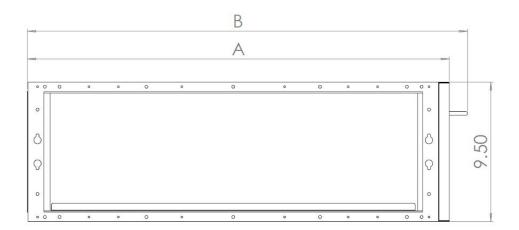

## **DIMENSIONAL DRAWING**

| Model     | Dimension A      | Dimension B      |
|-----------|------------------|------------------|
| DFBS22A13 | 22.81" (579 mm)  | 24.06" (611 mm)  |
| DFBS27A13 | 28.69" (729 mm)  | 29.94" (760 mm)  |
| DFBS39A13 | 40.77" (1036 mm) | 42.02" (1067 mm) |
| DFBS55A13 | 56.19" (1427 mm) | 57.44" (1459 mm) |
| DFBS61A13 | 62.06" (1576 mm) | 63.31" (1608 mm) |

| SPECIFICATIONS                  |                                                                         |  |
|---------------------------------|-------------------------------------------------------------------------|--|
| Model No.:                      | DFBS61A13                                                               |  |
| Components Included:            | Filter Cabinet MERV 13 filter set                                       |  |
| Unit Compatibility:             | FXSQ54TAVJU                                                             |  |
| Unit Weight (shipping):         | 32 lbs (14.52 kg)                                                       |  |
| Cabinet Dimensions (W x H x D): | 63.31" x 9.50" x 7.00" (1608 mm x 241 mm x 178 mm)                      |  |
| Cabinet Material / Finish:      | 20 Ga. galvanized sheet metal                                           |  |
| Filter Dimensions (W x H x D):  | Nominal 20" x 8" x 4.375" (508 mm x 203 mm x 111 mm) – Qty (3) required |  |
| Filter Material / Finish:       | Synthetic, electrostatically charged, non-woven media                   |  |
| Filter:                         | Qty (3) filters included as standard                                    |  |
| Filter Rating:                  | MERV 13                                                                 |  |
| Filter Type:                    | Disposable                                                              |  |
| Replacement Filter Part No.:    | (3) SQM13A20                                                            |  |