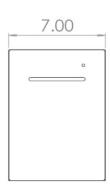

| SPECIFICATIONS                  |                                                                         |  |
|---------------------------------|-------------------------------------------------------------------------|--|
| Model No.:                      | DFBS61A13                                                               |  |
| Components Included:            | Filter Cabinet MERV 13 filter set                                       |  |
| Unit Compatibility:             | FXSQ54TAVJU                                                             |  |
| Unit Weight (shipping):         | 32 lbs (14.52 kg)                                                       |  |
| Cabinet Dimensions (W x H x D): | 63.31" x 9.50" x 7.00" (1608 mm x 241 mm x 178 mm)                      |  |
| Cabinet Material / Finish:      | 20 Ga. galvanized sheet metal                                           |  |
| Filter Dimensions (W x H x D):  | Nominal 20" x 8" x 4.375" (508 mm x 203 mm x 111 mm) – Qty (3) required |  |
| Filter Material / Finish:       | Synthetic, electrostatically charged, non-woven media                   |  |
| Filter:                         | Qty (3) filters included as standard                                    |  |
| Filter Rating:                  | MERV 13                                                                 |  |
| Filter Type:                    | Disposable                                                              |  |
| Replacement Filter Part No.:    | (3) SQM13A20                                                            |  |